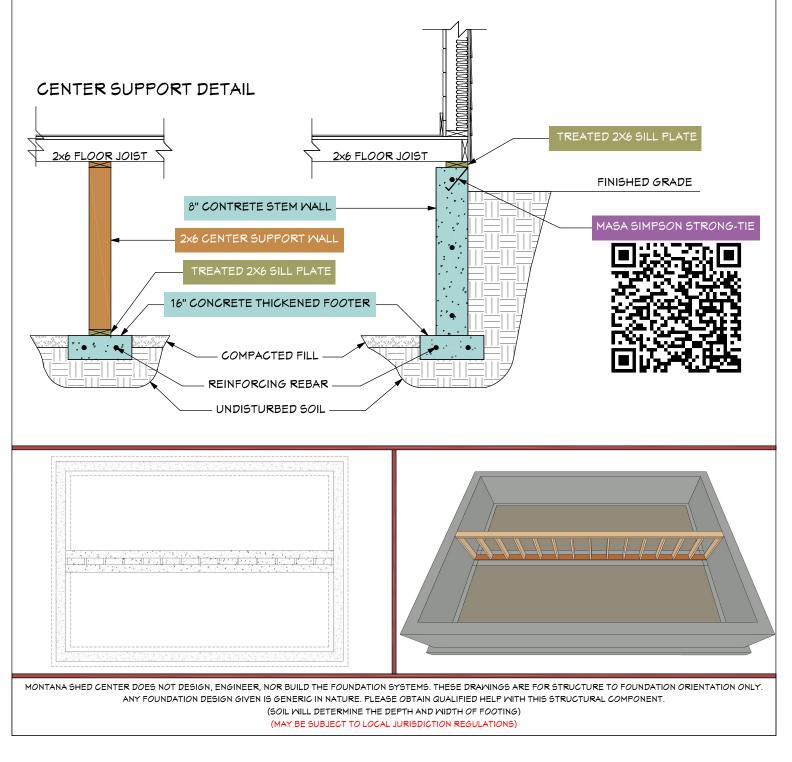

## CONCRETE STEM WALL

## FOUNDATION

2X6 FLOOR JOIST

## \*\*NOTE: A CRANE IS REQUIRED TO SET THE STRUCTURE ONTO THIS FOUNDATION.\*\*

## CUSTOMER RESPONSIBILITIES:

STEP 1: POUR THE CONCRETE FOOTER AND STEM MALL.

STEP 2: INSTALL A TREATED 2X6 SILL PLATE AROUND THE PERIMETER OF FOUNDATION.

STEP 3: ANCHOR THE **TREATED SILL PLATE** TO STEM WALL USING THE SUGGESTED SIMPSON STRONG-TIE. ANCHOR TIES SHALL BE SPACED MAXIMUM &FT ON CENTER. EACH PEICE OF SILL PLATE SHALL HAVE AT LEAST 2 ANCHOR TIES WITH A STRAP WITH 12" OF EACH END.

STEP 4: INSTALL A 2X6 SUPPORT WALL DOWN THE CENTER OF THE FOUNDATION WITH A TREATED SILL PLATE.