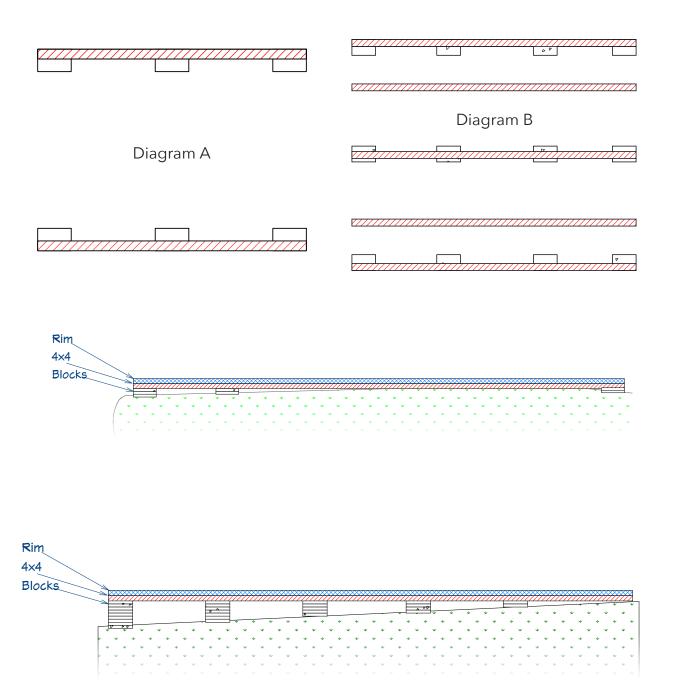

## **Shed Blocking Package**

- Montana Shed Center is now offering blocking packages to our customers for buildings up to 288 square ft.
- MSC will not offer blocking garages of any size. You, the dealer, when selling a garage, need to make sure the customer is aware; they need a laser level, compacted, gravel pad.
- We will not block higher than 1ft at the highest point of the building.
- The dealer will be able to sell these to the customers when they sell a building.
- See the attached drawings that show what it would look like.
- You, the dealer, must tell the customer that a level pad is required. You must also offer a blocking package to the customer and get their initials refusing the blocking package. If you fail to get the initials and the driver has to block the building, it may affect your commission check.
- This blocking will give the customers that buy smaller sheds and don't want to pay 500 for a gravel pad a chance to go with a less expensive alternative by blocking.
- Price as follows:
- Up to 140 square ft building (10x14) \$160 includes blocks
- From 140 square ft to 288 square ft (12x24) \$225

### 6', 8', 10' Wide, & Economy Buildings

In addition to the end blocks every building gets blocked every 4'

#### **Examples**

8' Long Building 3 Blocks

10' Long Building 3 Blocks

12' Long Building 4 Blocks

See diagram A on back

## 10' & 12' Wide Buildings

In addition to the end blocks every building gets blocked every 4'
No blocking for garages or buildings over 24' long.

## **Examples**

12' Long Buildings 4 Blocks

16' Long Buildings 5 Blocks

See diagram B on back